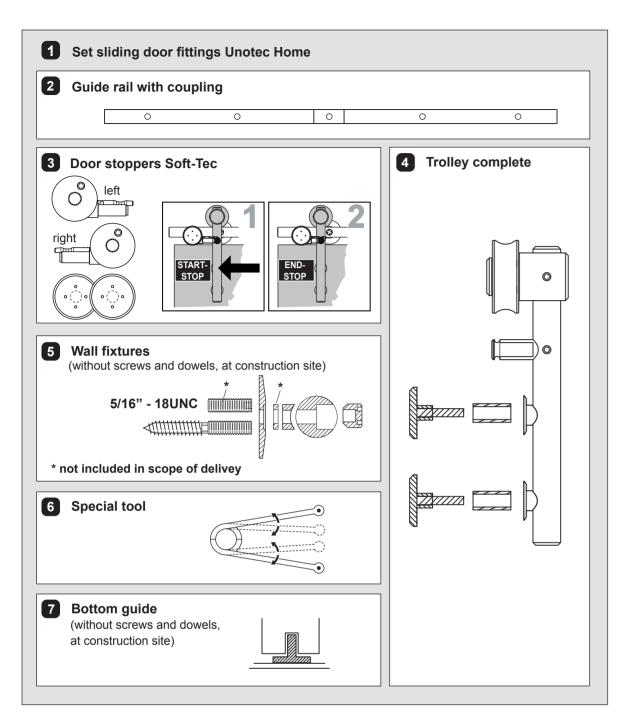

|                     | Set / Each |   |   |   |   |   |
|---------------------|------------|---|---|---|---|---|
| 1 track rail length | 2          | 3 | 4 | 5 | 6 | 7 |
| 118 1/8"            | 1          | 4 | 4 | 5 | 1 | 2 |
| 144"                | 1          | 4 | 4 | 7 | 1 | 2 |
| 192"                | 1          | 4 | 4 | 9 | 1 | 2 |
|                     |            |   |   |   |   |   |