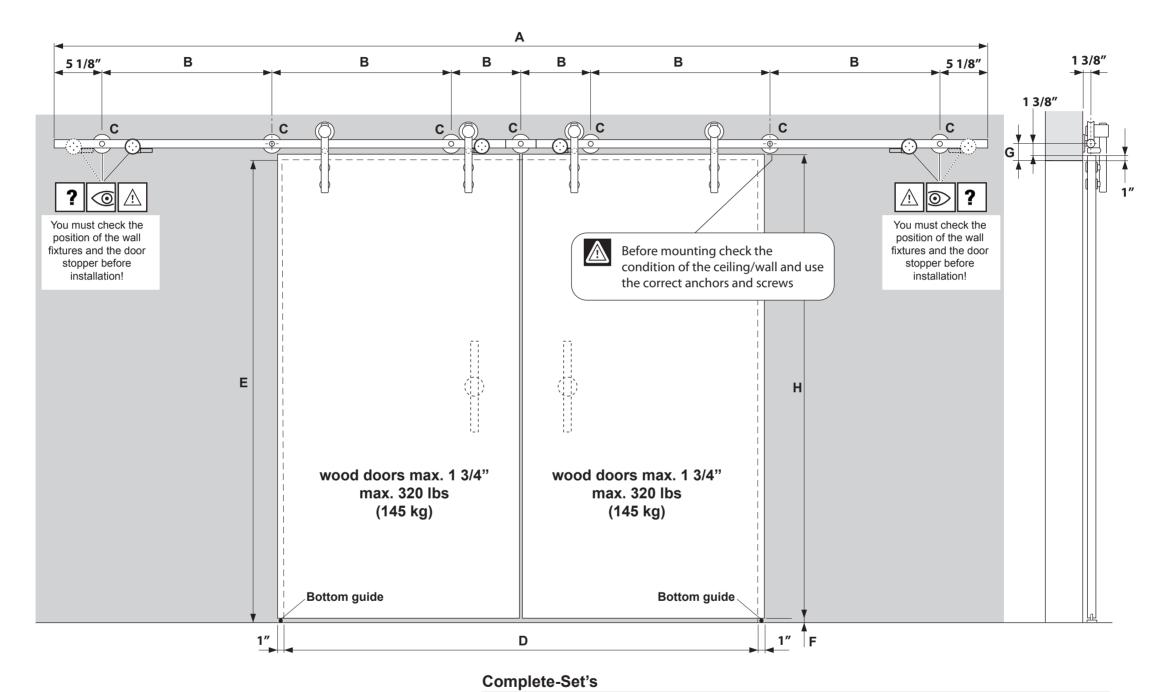

## Sliding door fittings Unotec Home

for 2 leaf wood doors (max.1-3/4") with Soft-Tec Stopper

| A<br>Inch | B<br>Inch             | C<br>each | D<br>Inch     | E<br>max.lnch | F<br>Inch   | G<br>Inch | H<br>max. Inch<br>( H=E-F+1") |
|-----------|-----------------------|-----------|---------------|---------------|-------------|-----------|-------------------------------|
| 118 1/8"  | 26 <sup>15</sup> /16" | 5         | 55 1/8" - 59" | 98 7/16"      | 1/4" - 3/8" | 2 3/8"    | 99 1/8"                       |
| 144"      | 22 5/16"              | 7         | 59" - 70 %"   | 98 7/16"      | 1/4" - 3/8" | 2 3/8"    | 99 1/8"                       |
| 192"      | 22 ¾"                 | 9         | 78 ¾" - 94 ½" | 98 7/16"      | 1/4" - 3/8" | 2 3/8"    | 99 1/8"                       |