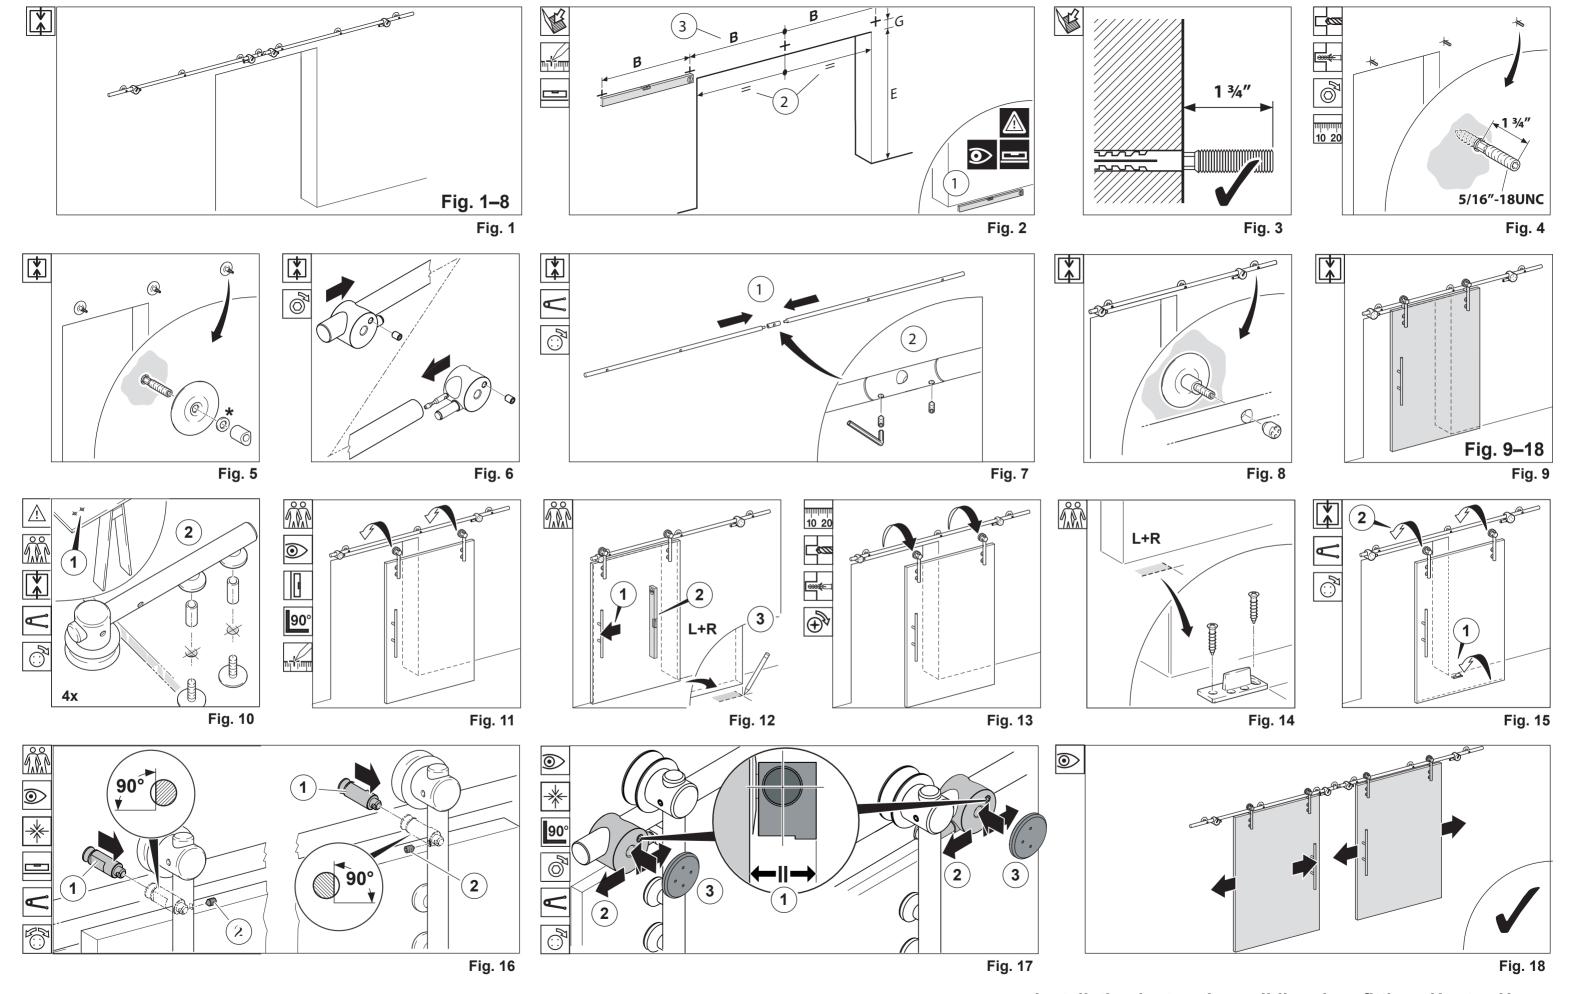

## Sliding door fittings Unotec Home

for 2 leaf wood doors (max.1-3/4") with Soft-Tec Stopper

| A<br>Inch | B<br>Inch             | C<br>each | D<br>Inch     | E<br>max.lnch | F<br>Inch   | G<br>Inch | H<br>max. Inch<br>( H=E-F+1") |
|-----------|-----------------------|-----------|---------------|---------------|-------------|-----------|-------------------------------|
| 118 1/8"  | 26 <sup>15</sup> /16" | 5         | 55 1/8" - 59" | 98 7/16"      | 1/4" - 3/8" | 2 3/8"    | 99 1/8"                       |
| 144"      | 22 5/16"              | 7         | 59" - 70 %"   | 98 7/16"      | 1/4" - 3/8" | 2 3/8"    | 99 1/8"                       |
| 192"      | 22 ¾"                 | 9         | 78 ¾" - 94 ½" | 98 7/16"      | 1/4" - 3/8" | 2 3/8"    | 99 1/8"                       |

|                     | Set / Each |   |   |   |   |   |
|---------------------|------------|---|---|---|---|---|
| 1 track rail length | 2          | 3 | 4 | 5 | 6 | 7 |
| 118 1/8"            | 1          | 4 | 4 | 5 | 1 | 2 |
| 144"                | 1          | 4 | 4 | 7 | 1 | 2 |
| 192"                | 1          | 4 | 4 | 9 | 1 | 2 |
|                     |            |   |   |   |   |   |