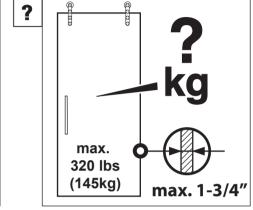

## Sliding door fittings Unotec Home

for 2 leaf wood doors (max.1-3/4") with Soft-Tec Stopper

| A<br>Inch | B<br>Inch             | C<br>each | D<br>Inch     | E<br>max.lnch | F<br>Inch   | G<br>Inch | H<br>max. Inch<br>( H=E-F+1") |
|-----------|-----------------------|-----------|---------------|---------------|-------------|-----------|-------------------------------|
| 118 1/8"  | 26 <sup>15</sup> /16" | 5         | 55 1/8" - 59" | 98 7/16"      | 1/4" - 3/8" | 2 3/8"    | 99 1/8"                       |
| 144"      | 22 5/16"              | 7         | 59" - 70 %"   | 98 7/16"      | 1/4" - 3/8" | 2 3/8"    | 99 1/8"                       |
| 192"      | 22 ¾"                 | 9         | 78 ¾" - 94 ½" | 98 7/16"      | 1/4" - 3/8" | 2 3/8"    | 99 1/8"                       |